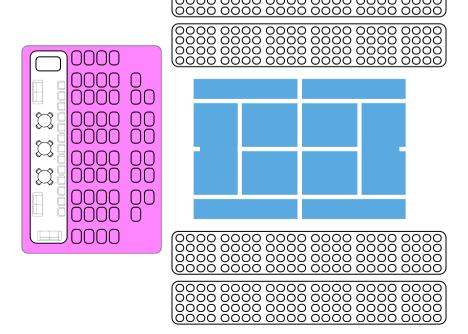

# PREMIUM BOXES

**Ideal for** 

**UP-CLOSE TENNIS** 

GROUPS

6 - 8 PEOPLE

Get close to the action in our open-air Premium Boxes. Enjoy access to the Tasmanian Club, Centre Court views, personalised service, in-seat dining, and reserved parking for an exceptional tennis experience.

With all-inclusive food and beverage packages and in-seat service available, Premium Boxes is summer's ultimate way to entertain clients, family and friends.

Seat Location

Northern Stand

Food & Beverage

Packages Available

+\$30<sub>/per person per session</sub>

PREMIUM RESERVED SEATS

**Ideal for** 

**UP-CLOSE TENNIS** 

2 - 6 PEOPLE

Get close to the action in the best seats in the house. If you don't need the full 8 seats in a premium box, then Premium Reserved Seats are here for you. Enjoy access to the Tasmanian Club, Centre Court views, personalised service, in-seat dining, and reserved parking for an exceptional tennis experience.

With all inclusive food and beverage packages and in-seat service available, Premium Boxes is summers ultimate way to entertain clients, family and friends.

**Seat Location Northern Stand** 

Food & Beverage **Packages Available** 