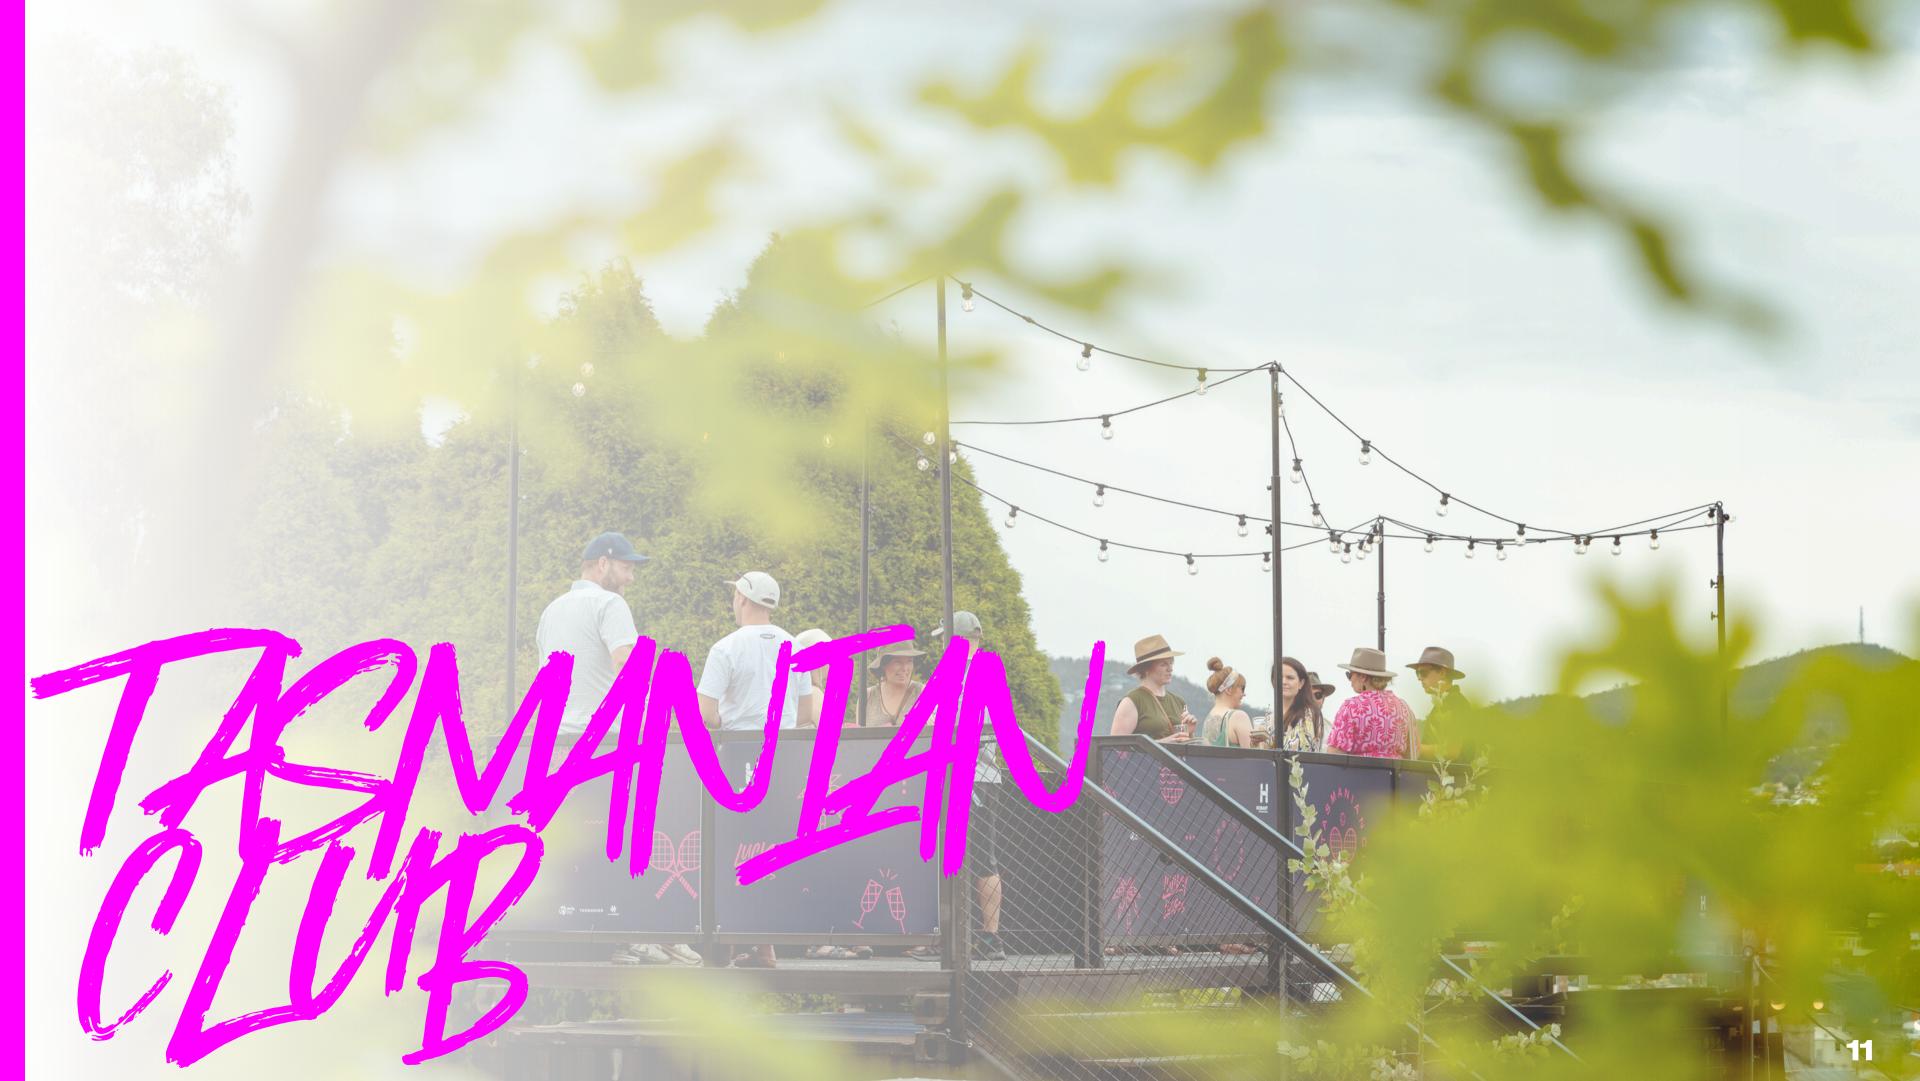

### **TASMANIAN CLUB**

### DISCOVER HOBBET'S HEDDEN GEM

Welcome to the heartbeat of Hobart's summer, the 'Tasmanian Club.' This is where the city's pulse quickens, and the season ignites with style and energy. If you thought you knew summer in Hobart, think again.

This year, we are introducing an additional bar in the Northern Stand where you can pick up your drinks, allowing you to enjoy your Food and Beverage Package closer to your seat, while still maximising your Tasmanian Club experience.

## YOUR EXCLUSIVE ACCESS:

Unlock the door to a world where Summer meets excitement. It's not just an experience; it's a sensation. Whether you're in a 1994 Reserve (Sky Suite), Premium Box, or Premium Reserved Seat, the Tasmanian Club is your backstage pass to Hobart's hottest summer

Located above West Court, it's ideal for mingling with friends or clients before and after your Centre Court match. Immerse yourself in world-class tennis or simply savour the atmosphere whilst indulging in the Hobart International's exclusive food and drinks package\* available in the Tasmanian Club.