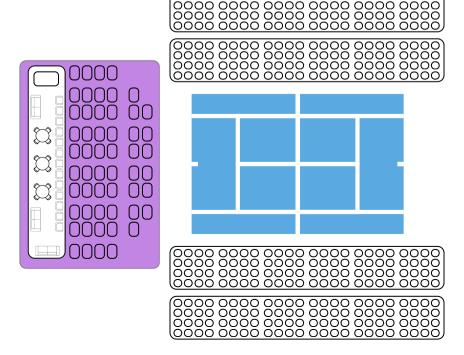

+\$30<sub>/per person per session</sub>

PREMIUM RESERVED SEATS

**Ideal for** 

**UP-CLOSE TENNIS** 

2 - 6 PEOPLE

Get close to the action in the best seats in the house. If you don't need the full 8 seats in a premium box, then Premium Reserved Seats are here for you. Enjoy access to the Tasmanian Club, Centre Court views, personalised service, in-seat dining, and reserved parking for an exceptional tennis experience.

With all inclusive food and beverage packages and in-seat service available, Premium Boxes is summers ultimate way to entertain clients, family and friends.

**Seat Location Northern Stand** 

Food & Beverage **Packages Available** 

#### **INCLUSIONS**

- Premium seating in Northern Stand
- Access to the Tasmanian Club
- VIP Parking located across Davies Avenue (one parking pass per four seats)

Access to premium food and beverage in-seat hospitality

Designated VIP entry at Main Entry for ease of entry

Access to exclusive bars

Option to add merchandise at 20% discount

Please Note: All inclusive Food & Beverage avaliable